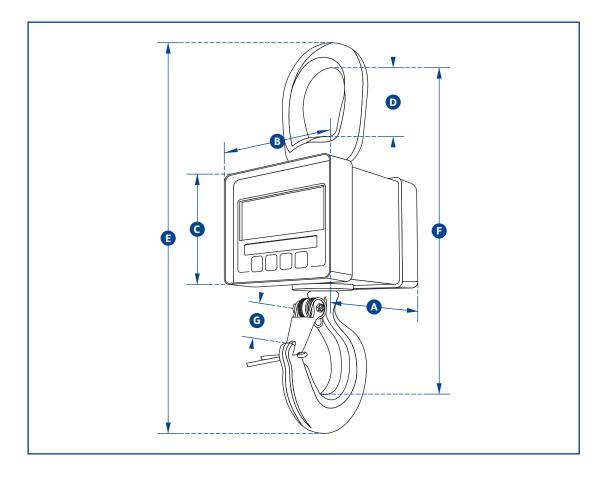

## miniweigher plus

| Part Number    | MWP100KG              | MWP250KG | MWP500KG | MWP1T  | MWP2T   | MWP5T   |
|----------------|-----------------------|----------|----------|--------|---------|---------|
| Capacity       | 100kg                 | 250kg    | 500kg    | 1000kg | 2te     | 5te     |
| Resolution     | 0.05kg                | 0.1kg    | 0.2kg    | 0.5kg  | 0.001te | 0.001te |
| Units          | t, kg, kN and lbs     |          |          |        |         |         |
| Weight         | 1.5kg                 | 1.5kg    | 1.5kg    | 1.5kg  | 3.1kg   | 8.7kg   |
| Safety Factor  | 10:1                  | 5:1      | 5:1      | 5:1    | 5:1     | 5:1     |
| Battery Type   | 9v PP3                |          |          |        |         |         |
| Battery Life   | 80 hours continuous   |          |          |        |         |         |
| Operating Temp | -10°C to +50°C        |          |          |        |         |         |
| Accuracy       | ±0.3% of applied load |          |          |        |         |         |
| Display Type   | 6 digit 25mm LCD      |          |          |        |         |         |
| Protection     | IP65                  |          |          |        |         |         |
| Dimension A    | 82                    | 82       | 82       | 82     | 117     | 136     |
| Dimension B    | 113                   | 113      | 113      | 113    | 112     | 112     |
| Dimension C    | 81                    | 81       | 81       | 81     | 92      | 92      |
| Dimension D    | 50                    | 50       | 50       | 50     | 64      | 98      |
| Dimension E    | 240                   | 240      | 240      | 240    | 320     | 444     |
| Dimension F    | 208                   | 208      | 208      | 208    | 271     | 365     |
| Dimension G    | 22                    | 22       | 22       | 22     | 28      | 42      |