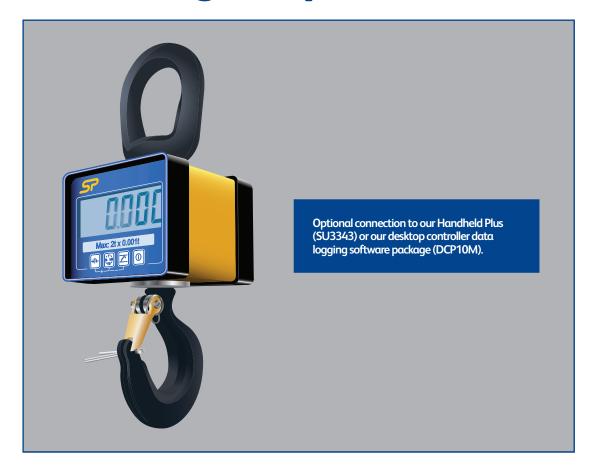

## miniweigher plus

This small and compact mini crane weigher scale will suit most lifting applications. Available in capacities from 100kg to 5t. Worldwide, it's our most popular product and has been manufactured since 1987. The MiniWeigher Plus crane scale offers robust construction, high accuracy, compact size and extreme portability.

The MiniWeigher Plus features full function push button controls for tare, choice of units (lbs, kg, kN and tonnes), peak hold, preset tare, audible set-point alarm and an overload counter.

Straightpoint's advanced microprocessor based electronics provide the MiniWeigher Plus with high speed read rates (500/sec), extreme resistance to industrial level noise and unprecedented stability. This high stability allows 5,000 + divisions and the highest standard resolution of any compact digital crane scale on the market today. The unit also features a RS-485 serial output providing added functionality and versatility.